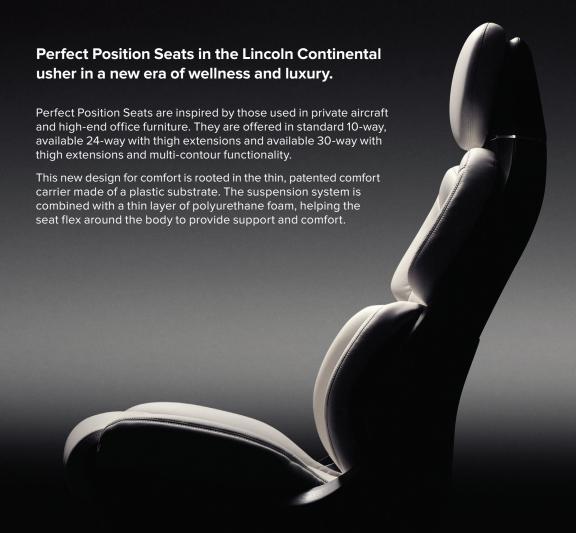

The upper seat back supports the shoulders while the suspension system supports the body. This combination helps take stress off the shoulders and neck.

Two extending thigh cushions, each independently adjustable, add further support. The cushions can be extended or moved up or down, allowing the driver to further personalize the adjustments. This provides support for each leg, enabling one leg to be at rest while the other leg is extended for pedal engagement.