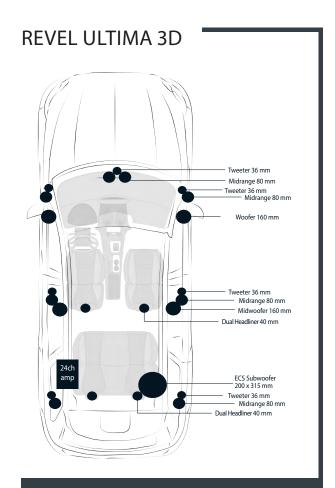

#### **Speakers**

28 Speakers

#### **Amplifier**

24-Channel Amplifier

#### System Features

QuantumLogic Surround 3D Revel Waveguides

Point Source Architecture

#### Standard On

Reserve II

Black Label

#### **DESIGN SPECIFICATIONS**

Inspired by the pure nature of sound waves, the pattern flows smoothly outward from the speakers fully immersing the occupants. The surround 3D technology adds a new dimension in sound with 8 of the additional 14 speakers added to the headliner.