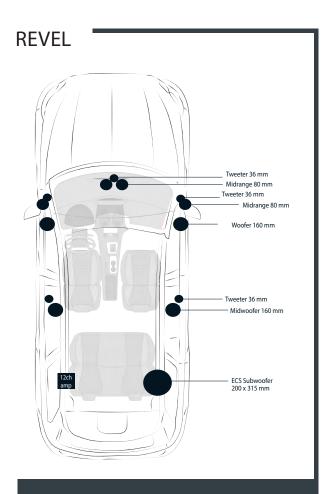

#### Speakers

14 Speakers

#### **Amplifier**

12-Channel Amplifier

#### System Features

QuantumLogic <sup>®</sup> Surround Revel Waveguides Point Source Architecture

#### Standard On

Premier I

Reserve I