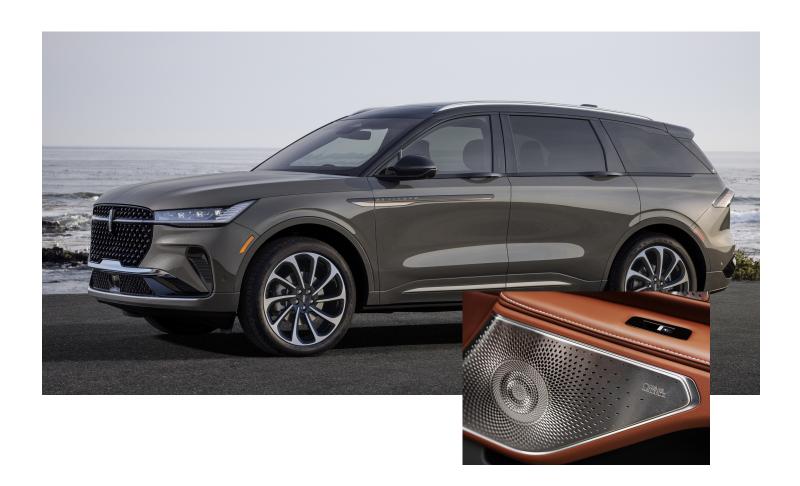

### THE ART OF LUXURY MEETS THE SCIENCE OF SOUND

Enjoy fully immersive and acoustic clarity with the available Revel® audio systems in the Lincoln Nautilus. Everything from the trim to the door handle placement was considered and designed from the ground up to ensure sonic perfection.

Revel's deep scientific foundation, home theater speaker design heritage and trademark sonic signature are all integrated into every Lincoln with a Revel audio system without a single compromise.

POINT SOURCE ARCHITECTURE maintains the close positioning between tweeters and midranges allowing a seamless blend, so that every detail of a song reaches a passenger's ears at the exact same time and magnitude.

REVEL WAVEGUIDES built into every door to optimize high-frequency dispersion and improve the acoustic performance across a wider space.

#### **DESIGN SPECIFICATIONS**

Subtle details with simplified features using quality materials that are easily recognized. Derived from the award winning Revel loudspeaker product line. This system features expanded metal grilles.