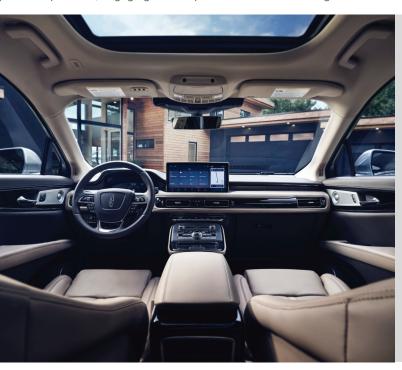

## Inspiring Confidence through Space

On an all-new 13.2-inch center stack screen that ties to the horizontal design of the interior, SYNC 4 debuts a new theme that is exclusive to Lincoln – Constellation. Inspired by the night sky, blue hues with pops of orange mimic the horizon and simulate the galaxy. The navigation screen showcases an updated blue-gray color scheme with plum accents, and particle effects present a peaceful, engaging drive experience true to Quiet Flight.