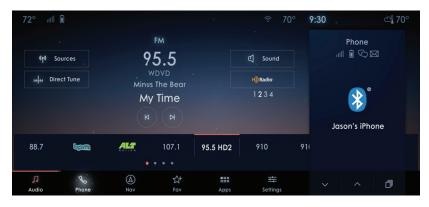

## Inspiring Confidence through Space

On an all-new 13.2-inch center stack screen that ties to the horizontal design of the interior, SYNC 4 debuts a new theme that is exclusive to Lincoln – Constellation. Inspired by the night sky, blue hues with pops of orange mimic the horizon and simulate the galaxy. The navigation screen showcases an updated blue-gray color scheme with plum accents, and particle effects present a peaceful, engaging drive experience true to Quiet Flight.

## **Conversational Voice Recognition**

Bringing more simplicity to clients, the new SYNC 4 system uses conversational voice recognition that responds to clients' natural speech, allowing effortless interaction with connected technology and confident control.

## Effortless Navigation, Curated Listening Experience

Integrating cloud-based connectivity, SYNC 4 comes with enhanced connected built-in navigation\*\* features and a curated listening experience with SiriusXM with 360L\*\*\*. Features include:

- Yelp (POI with hours of operation and reviews)
- TomTom (Traffic and hazard information)
- · INRIX (Parking and gas prices)
- · AccuWeather (Real time weather)

#### **Digital Owner's Manual**

Creating an effortless way for clients to learn more about their Lincoln Nautilus, the digital owner's manual on SYNC 4 utilizes cloud connectivity and provides three ways to store information:

- Search bar
- Visual search with vehicle animation
- How-to video

#### Over-the-Air Updates

This new system also enables secure, Over-the-Air Updates bring the latest technologies and improvements to SYNC 4 and the modem with little-to-no action from our clients.

\*Don't drive while distracted or while using handheld devices. Usevoice-operated systems when possible. Some features may be locked out while the vehicle is in gear. Not all features are compatible with all phones. \*\*Navigation services require SYNC®4 and Lincoln Way Connect. Lincoln Way Connect (standard on select vehicles), the Lincoln Way App and complimentary Connected Service are required for remote features (see Lincoln Way Terms for details). Connected service and features depend on compatible AT&T network availability. Evolvinion technology/cellular networks/vehicle capability may limit functionality and prevent operation of connected features. Lincoln Way App, compatible with selects martphone platforms, is available via a download. Message and data rates may apply. \*\*\*Trial length and service availability may vary by model, model year or trim. For more information, visit media. lincoln.com